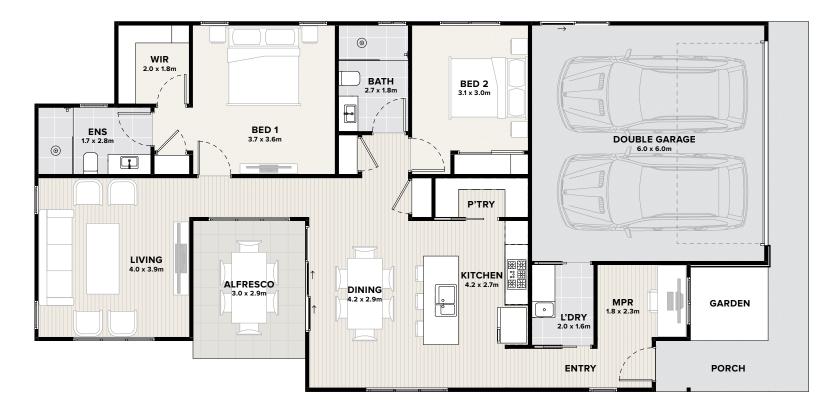

## ⊨ 2 1 1 1 6 2 6 2

This home design exudes luxury with its floorplan created with the entertainer in mind.

Fall in love with the unique indoor/outdoor living experience made available with the undercover alfresco off the dining room.

Enjoy preparing meals in the stylish kitchen complete with butler's pantry, island stone benchtop and Smeg appliances.

Enter the master bedroom and feel as though you are entering a sanctuary with its generous proportions, a walk-in robe and an ensuite.

#### FLOORSPACE

Area based on external wall footprint

| Living Area      | 110.1m <sup>2</sup> |
|------------------|---------------------|
| Alfresco + Porch | 10.0m <sup>2</sup>  |
| Garage           | 37.7m <sup>2</sup>  |
| Total            | 157.8m <sup>2</sup> |