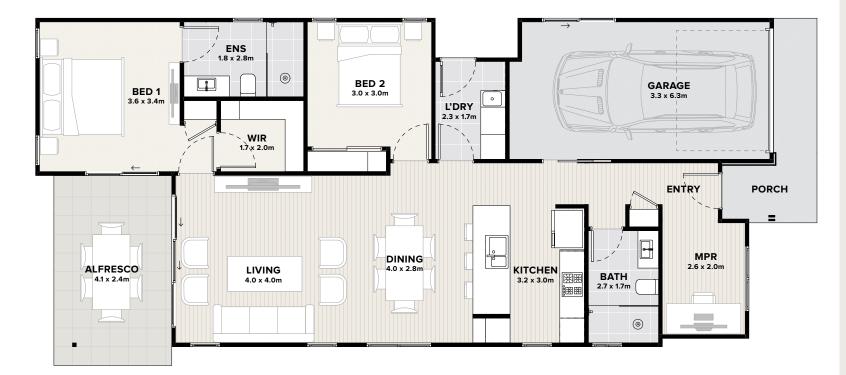

## ⊨2 <sup>9</sup>1 №2 ⇔1

A generously proportioned home featuring the best of the best.

The spacious master bedroom feels like a resort retreat with walk-in robe, large ensuite and sliding door connecting to the undercover alfresco.

Open plan living allows you to easily stay connected in each of its spaces with the option to enjoy a drink outside.

The multi-purpose room gives you space for a home office, music room or art studio.

The full-sized laundry connects to a separate drying zone.

### FLOORSPACE

Area based on external wall footprint

| 99.2m <sup>2</sup>  |
|---------------------|
| 11.6m <sup>2</sup>  |
| 21.9m <sup>2</sup>  |
| 132.7m <sup>2</sup> |
|                     |