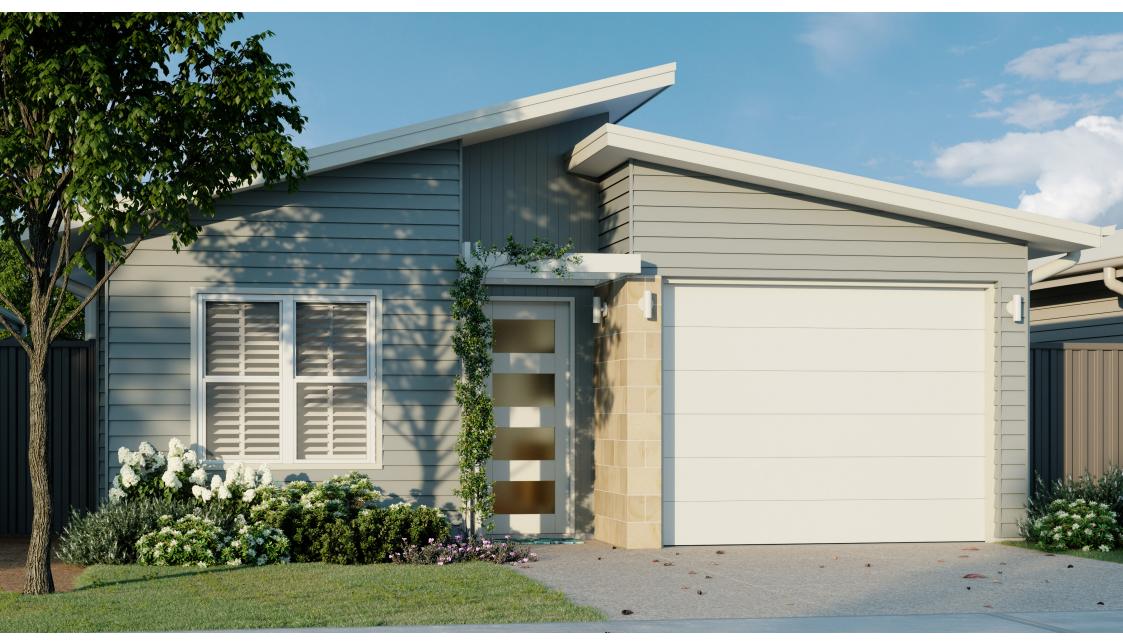

## ⊨2 <sup>9</sup>1 №2 ⇔1

A generously proportioned home featuring the best of the best.

The spacious master bedroom feels like a resort retreat with walk-in robe, large ensuite and sliding door connecting to the undercover alfresco.

Open plan living allows you to easily stay connected in each of its spaces with the option to enjoy a drink outside.

The multi-purpose room gives you space for a home office, music room or art studio.

The full-sized laundry connects to a separate drying zone.